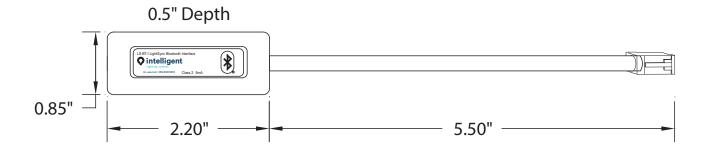

#### **Physical:**

- Dimensions 2.20" x 0.85" x 0.5"
- 5.5" CAT-5 cable for connection
- Small size for easy storage